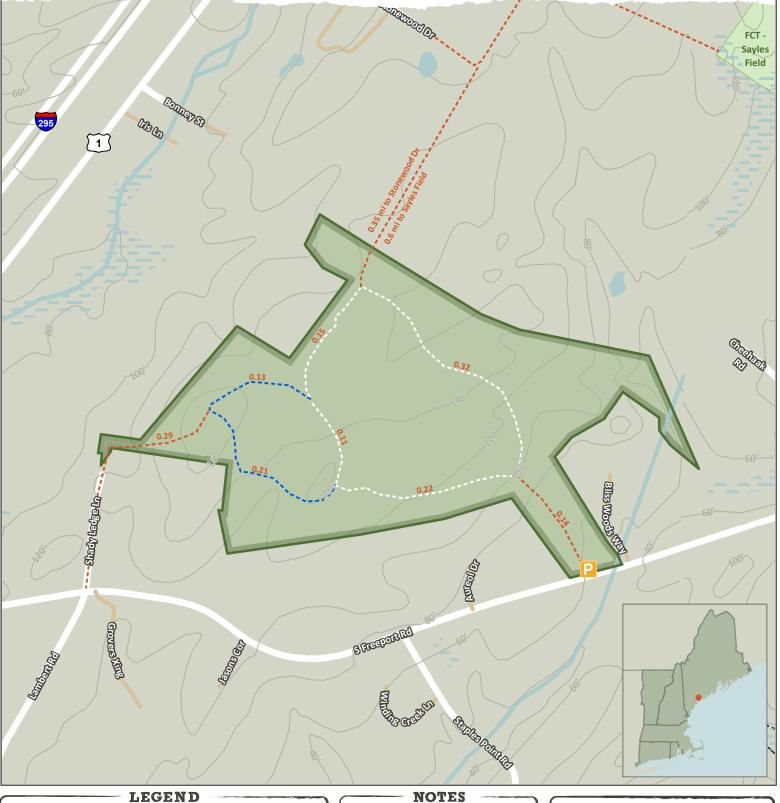

## **Bliss Woods**

Freeport, ME - 80 Acres **Community Forest Recreation Map** 

## NEW ENGLAND FORESTRY FOUNDATION

NEFF Land Parking Lot -- Access Trails White Trail -- Blue Trail

## Wetlands

- Perennial Streams
  - Other Protected Land
  - Private Road
  - $\sim$  Contours (ft)

## NOTES

Refer to the NEFF website for Community Forest recreation guidelines and regulations.

Trail distances are shown in miles. Contour interval is 20 feet.

Credits: ESRI 'Terrain Base' map service

manages the recreational trails. Date: 5/30/2019

250

0

Freeport Conservation Trust (FCT) holds a

conservation easement over the property and

500