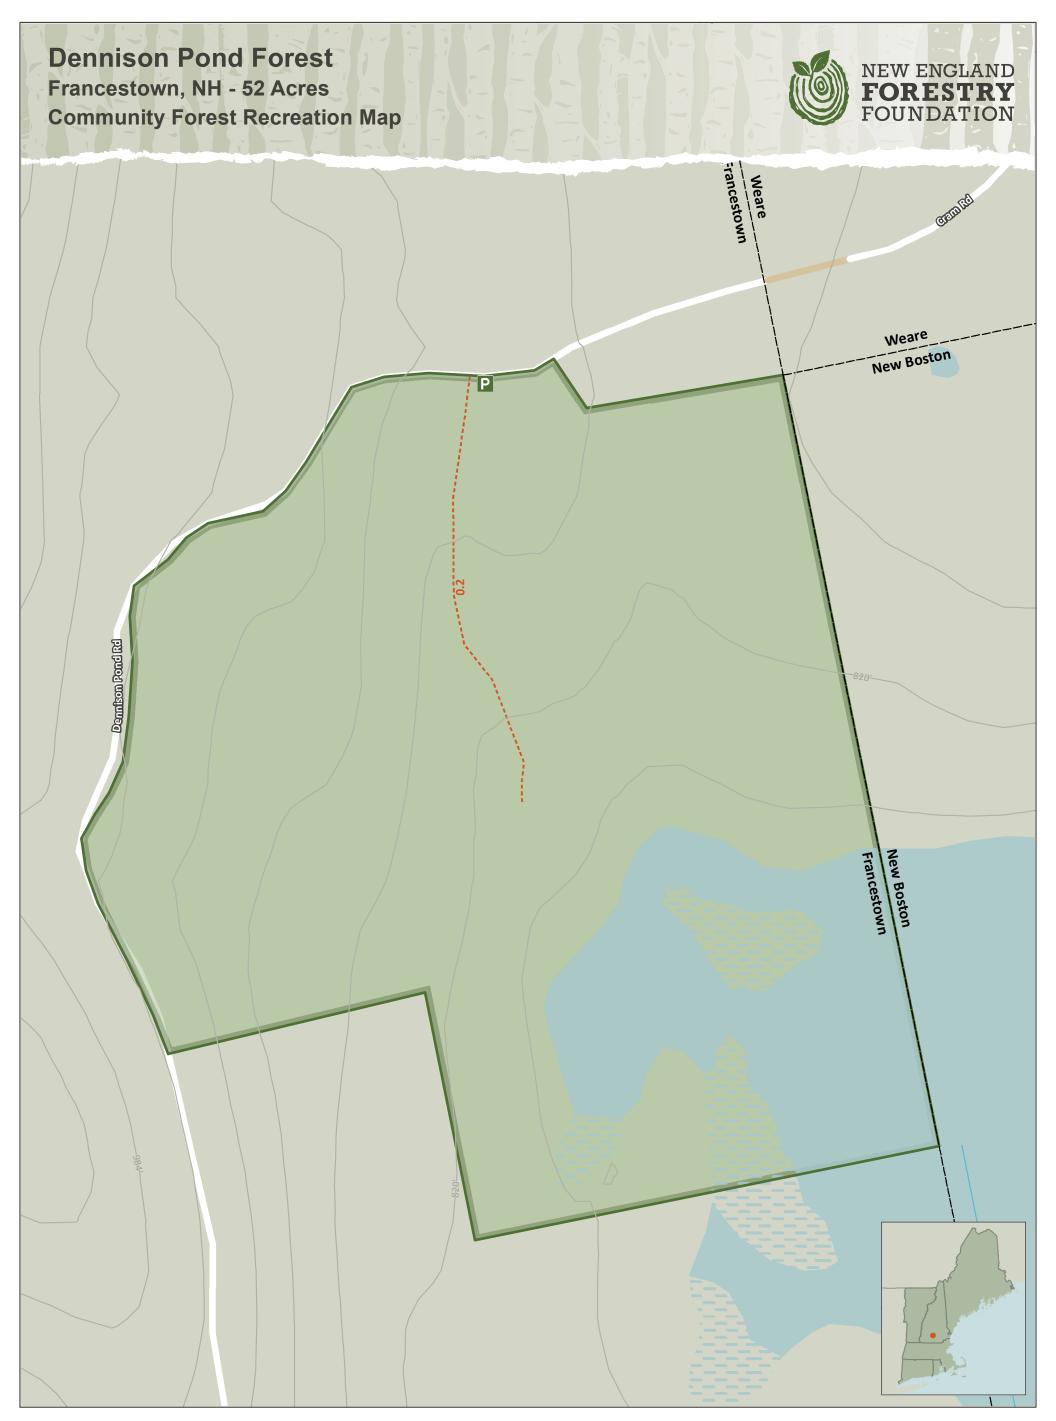

|                                          | LEGEND                   | ) | NOTES                                                                             |                |     |     |                    |
|------------------------------------------|--------------------------|---|-----------------------------------------------------------------------------------|----------------|-----|-----|--------------------|
| NEFF Land                                | 🏂 Open Water             |   | Refer to the NEFF website for Community                                           | Date: 8/9/2023 |     |     |                    |
| Parking Area                             |                          |   | Forest recreation guidelines and regulations. Trail distances are shown in miles. |                |     |     |                    |
| Trails                                   | $\sim$ Perennial Streams |   |                                                                                   |                |     |     |                    |
| Not Maintained Road Intermittent Streams |                          |   | 1 1                                                                               |                |     |     | Scale: 1 " = 200 ' |
|                                          | $\sim$ Contours (ft)     |   | Credits:<br>ESRI 'Terrain Base' map service                                       | 0              | 100 | 200 | 400<br>Feet        |