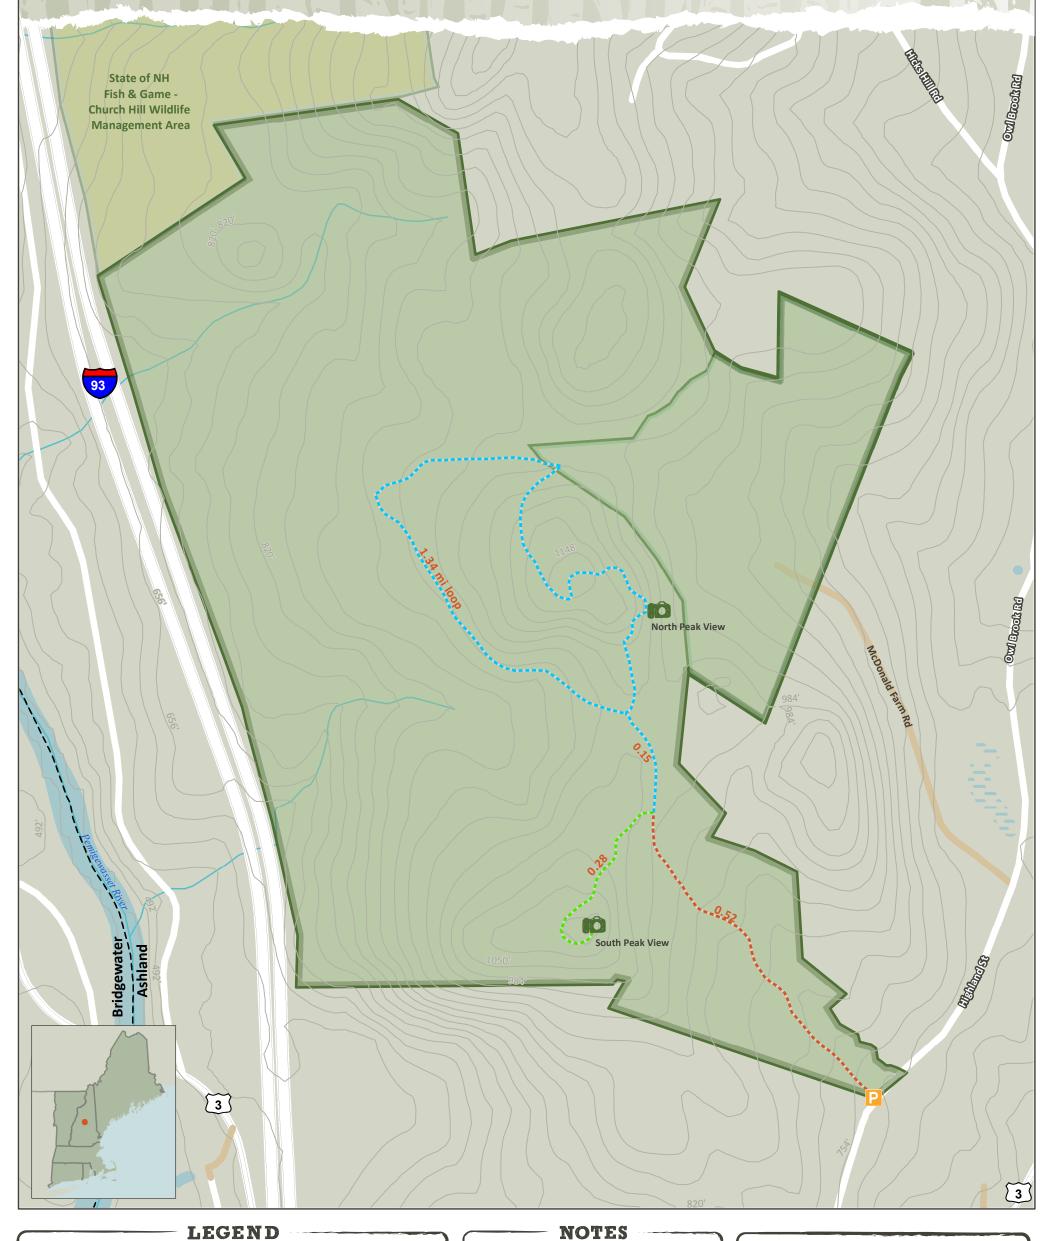

## Whitten Woods

**Community Forest Recreation Map** 

577-acre cooperatively managed conservation area in Ashland, NH

squamlakes.org

foreversquam.org

newenglandforestry.org

NEFF Land Other Protected Land Maintained Trails Main Junction South Peak Trail

P Parking Lot

Feature of Interest

--- Town Boundary

— Non-maintained road  $\sim$ 

Wetlands
Rivers and Lakes
Streams

ry Streams  $\sim$  Contours (ft)

## Trail distances are shown in miles.

Contour interval is approx 33 ft.

700

Credits: ESRI 'Terrain Base' map service

350

1,400 Feet Refer to the NEFF website for Community Forest recreation guidelines and regulations.

Squam Lakes Conservation Society holds conservation and trail easements over the property. Squam Lakes Association maintains the depicted trail network.

Date: 5/10/2018

## --- North Peak Trails