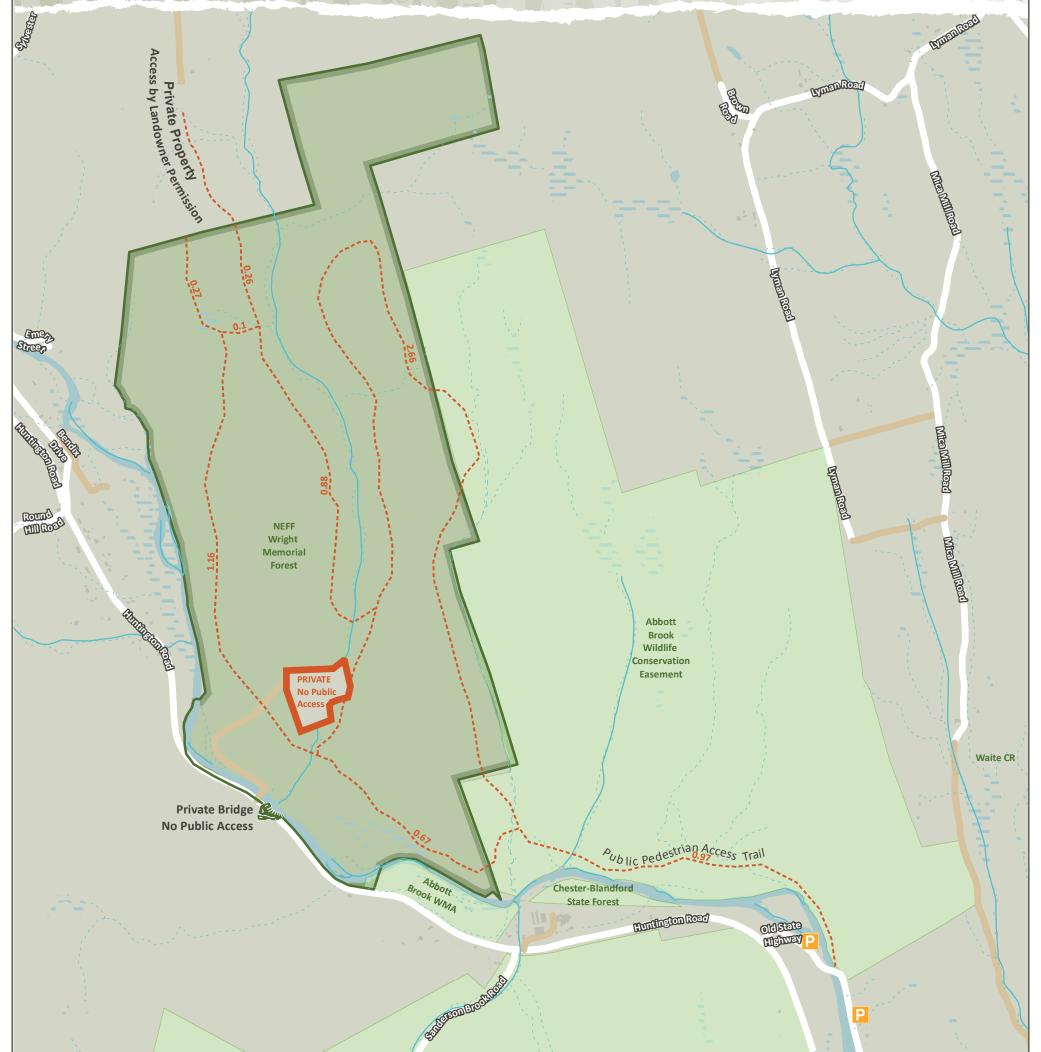

## **Wright Memorial Forest**

Chester, Massachusetts - 822 Acres

**Community Forest Recreation Map** 

|                       | LEGEND                   | Notes                                                                                       |      |            |       |               |
|-----------------------|--------------------------|---------------------------------------------------------------------------------------------|------|------------|-------|---------------|
| NEFF Land             | 튣 Open Water             | Public parking along Old State Highway.<br>Public pedestrian access through gate and across | Date | : 2/4/2019 |       | N             |
| Other Protected Land  | Wetlands                 | land owned by Hull Forestlands.<br>Cabin and surrounding 5 acres as shown on the map in     |      |            |       |               |
| Trails                | $\sim$ Perennial Streams | the middle of the Wright Memorial Forest is private                                         |      |            |       |               |
| Parking               | Intermittent Streams     | property, no public access.<br>Please respect abutting private property including the       |      |            |       |               |
| Keff Property Sign    | $\sim$ Contours (ft)     | private, gated bridge.<br>Credits:                                                          | 0    | 750        | 1,500 | 3,000<br>Feet |
| Class VI - Minor Road |                          | ESRI 'Terrain Base' map service                                                             |      |            |       |               |