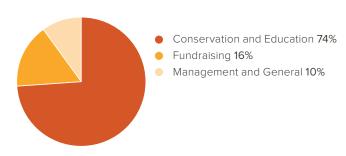

## FY18 & FY19 Consolidated Results

| Sources of Revenue                                    | AUDITED<br>FYE April 30, 2018 | PRELIMINARY  FYE April 30, 2019* |
|-------------------------------------------------------|-------------------------------|----------------------------------|
|                                                       |                               |                                  |
| Grants                                                | 467,724                       | 744,939                          |
| Timber Sales                                          | 523,287                       | 520,030                          |
| Land Contributions (Net)                              | 132,400                       | 233,704                          |
| Investment Income                                     | 216,538                       | 224,021                          |
| Other Income                                          | 7,953                         | 13,970                           |
| Sale of Conservation Easement                         | 945,000                       |                                  |
| Total Revenue                                         | \$3,147,232                   | \$2,770,821                      |
| Expenses                                              |                               |                                  |
| Conservation and Education                            | \$1,929,218                   | \$2,075,629                      |
| Fundraising                                           | 493,414                       | 448,742                          |
| Management and General                                | 307,039                       | 286,916                          |
| Total Expenses                                        | \$2,729,671                   | \$2,811,287                      |
| Gains (Losses)                                        |                               |                                  |
| Net Realized and Unrealized Gain(loss) on Investments | 746,899                       | 297,317                          |
| Gain on insurance claim                               | 6,201                         | 6,250                            |
| Net Realized and Unrealized Gain(loss) on land sale   | _                             | (24,000)                         |
| Impairment due to conservation easements              | (770,000)                     | _                                |
| Total Gains (Losses)                                  | (16,900)                      | 279,567                          |

## Expenses FY19

May 1, 2018-April 30, 2019

TOTAL NET ASSETS \$37,376,752 \$37,615,853\*

<sup>\*</sup>Total Net Assets includes Fixed Assets of \$28,204,702, \$23.7K of which is unrestricted.

At the time of printing, FY 2019 numbers were preliminary pending audit completion. Audited numbers are available upon request.