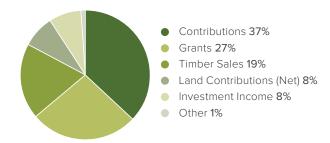

## FY18 & FY19 Consolidated Results

| Sources of Revenue                                    | AUDITED<br>FYE April 30, 2018 | PRELIMINARY  FYE April 30, 2019* |
|-------------------------------------------------------|-------------------------------|----------------------------------|
|                                                       |                               |                                  |
| Grants                                                | 467,724                       | 744,939                          |
| Timber Sales                                          | 523,287                       | 520,030                          |
| Land Contributions (Net)                              | 132,400                       | 233,704                          |
| Investment Income                                     | 216,538                       | 224,021                          |
| Other Income                                          | 7,953                         | 13,970                           |
| Sale of Conservation Easement                         | 945,000                       |                                  |
| Total Revenue                                         | \$3,147,232                   | \$2,770,821                      |
| Expenses                                              |                               |                                  |
| Conservation and Education                            | \$1,929,218                   | \$2,075,629                      |
| Fundraising                                           | 493,414                       | 448,742                          |
| Management and General                                | 307,039                       | 286,916                          |
| Total Expenses                                        | \$2,729,671                   | \$2,811,287                      |
| Gains (Losses)                                        |                               |                                  |
| Net Realized and Unrealized Gain(loss) on Investments | 746,899                       | 297,317                          |
| Gain on insurance claim                               | 6,201                         | 6,250                            |
| Net Realized and Unrealized Gain(loss) on land sale   | _                             | (24,000)                         |
| Impairment due to conservation easements              | (770,000)                     | _                                |
| Total Gains (Losses)                                  | (16,900)                      | 279,567                          |

## Revenue FY19

May 1, 2018-April 30, 2019